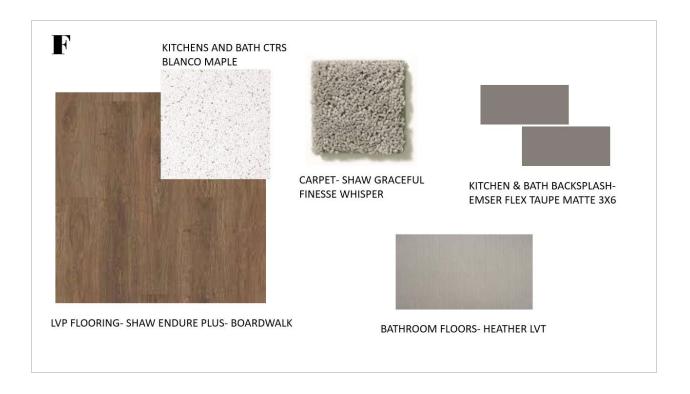

#### LAMINATE (LVP) FLOORING SELECTIONS

SHAW- ENDURA PLUS DRIFTWOOD

SHAW ENDURE PLUS- BOARDWALK

SHAW ENDURE PLUS WHITE SAND

#### LAMINATE (LVT) FLOORING SELECTIONS

BATHROOM FLOORS- CASTLE LVT

BATHROOM FLOORS- HEATHER LVT

#### **QUARTZ COUNTERTOPS**

**KITCHENS AND BATH** 

COSTENTINO BLANCO MAPLE

EMSER FLEX - FAWN MATTE 4X16 KITCHEN BACKSPLASH

EMSER FLEX - TAUPE MATTE 4X16 KITCHEN & BATH BACKSPLASH EMSER FLEX - WHITE MATTE 4X16 KITCHEN & BATH BACKSPLASH

EMSER FLEX FAWN MATTE 3X6 KITCHEN & BATH BACKSPLASH

#### **CARPET SELECTIONS**

SHAW "GRACEFUL FINESSE" WHISPER

SHAW "GRACEFUL FINESSE" CHARCOAL

SHAW "GRACEFUL FINESSE" WARM SAND

SHAW "GRACEFUL FINESSE" STONE

Shaw Color View link