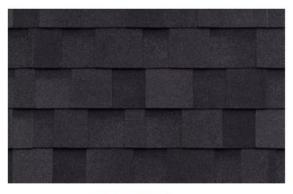

#### **COMPOSITE ROOFING**

### **IKO Cambridge Composite Roofing**

**Dual Brown** 

Dual Black

Cedar

Dual Grey

| <b>EXTERIOR BODY &amp; TRIM PAINT</b> |                             |                        |
|---------------------------------------|-----------------------------|------------------------|
|                                       |                             |                        |
| SW6134 Netsuke<br>Body                | SW7622 Homburg Gray<br>Body | SW6207 Retreat<br>Body |
|                                       |                             |                        |
| SW7068 Grizzle Gray<br>Body           | SW6148 Wool Skein<br>Body   | SW7506 Loggia<br>Body  |
|                                       |                             |                        |