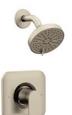

#### **PLUMBING FIXTURE SELECTIONS**

Standard-Moen Sleek Stainless Kitchen Sink Faucet:

Moen Single Hole Kitchen Faucet M7864SRS Spot Resistant Stainless

Standard- Moen Genta LX Stainless Bathroom Fixture Package:

Genta LX Brushed Nickel Model: 6702BN

Genta LX Brushed Nickel Model: T2473EPBN