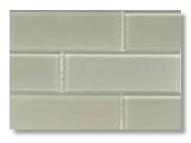

#### **KITCHEN & BATHROOM BACKSPLASH TILE SELECTIONS**

EMSER H2O - FAWN 2x6 KITCHEN & BATH BACKSPLASH

EMSER LUCENTE - MORNING FOG 3X6 KITCHEN & BATH BACKSPLASH

EMSER FLEX - FAWN MATTE 3X6 BATH BACKSPLASH

EMSER FLEX - FAWN MATTE 4X16 KITCHEN BACKSPLASH

EMSER FLEX - TAUPE MATTE 4X16 KITCHEN & BATH BACKSPLASH EMSER FLEX - WHITE MATTE 4X16 KITCHEN & BATH BACKSPLASH

EMSER FLEX FAWN MATTE 3X6 KITCHEN & BATH BACKSPLASH