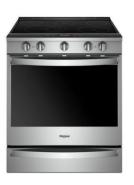

#### **APPLIANCE SELECTIONS- continued**

**Optional- Whirlpool Slide-in Stainless Gas Range Package:** 

30" SS SLIDE IN GAS RANGE WHIRLPOOL – WEG515SOLS

30" SS STEAM MICROWAVE WHIRLPOOL - WWMH31017HS

24" SS BUILT IN DISHWASHER WHIRLPOOL – WDT730HAMZ