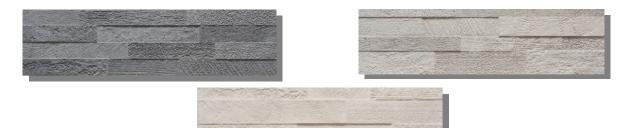

#### **FIRPLACE TILE SELECTIONS**

Emser "Cassero" 12x24 Black, Gray, White

Emser "Connect" 6x24 Coal, Gray, White

Emser "Rift" 16 x 47 Buff, Gray, White