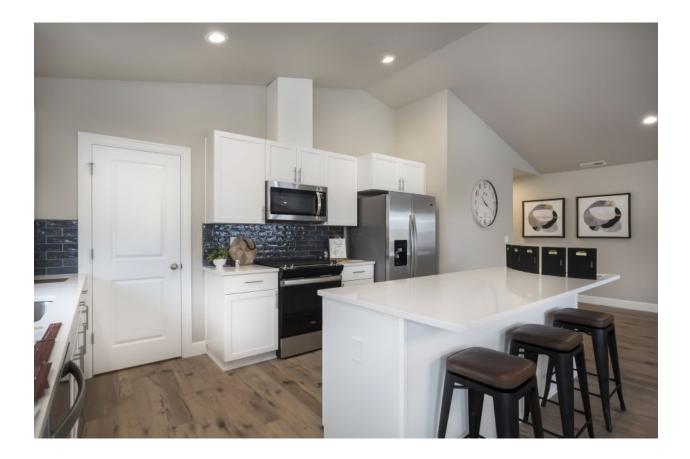

#### LAMINATE (LVP) FLOORING SELECTIONS

SHAW- ENDURA PLUS DRIFTWOOD

SHAW ENDURE PLUS- BOARDWALK

SHAW ENDURE PLUS WHITE SAND

#### **QUARTZ COUNTERTOPS**

**KITCHENS AND BATH** 

COSTENTINO BLANCO MAPLE

#### **KITCHEN & BATHROOM BACKSPLASH TILE SELECTIONS**

EMSER H2O - FAWN 2x6 KITCHEN & BATH BACKSPLASH

EMSER LUCENTE - MORNING FOG 3X6 KITCHEN & BATH BACKSPLASH

EMSER FLEX - FAWN MATTE 3X6 BATH BACKSPLASH

#### **APPLIANCE SELECTIONS**

Standard- Whirlpool Free Standing Stainless Gas Range Package:

24" SS BUILT IN DISHWASHER WHIRLPOOL - WWDF331PAHS

30" SS FREESTANDING GAS RANGE WHIRLPOOL - WWFG525SOLS 30" SS OTR MICROWAVE WHIRLPOOL - WWMH31017HS