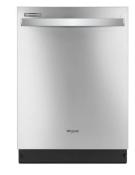

#### **APPLIANCE SELECTIONS**

Standard- Whirlpool Free Standing Stainless Gas Range Package:

24" SS BUILT IN DISHWASHER WHIRLPOOL - WWDF331PAHS

30" SS FREESTANDING GAS RANGE WHIRLPOOL - WWFG525SOLS 30" SS OTR MICROWAVE WHIRLPOOL - WWMH31017HS