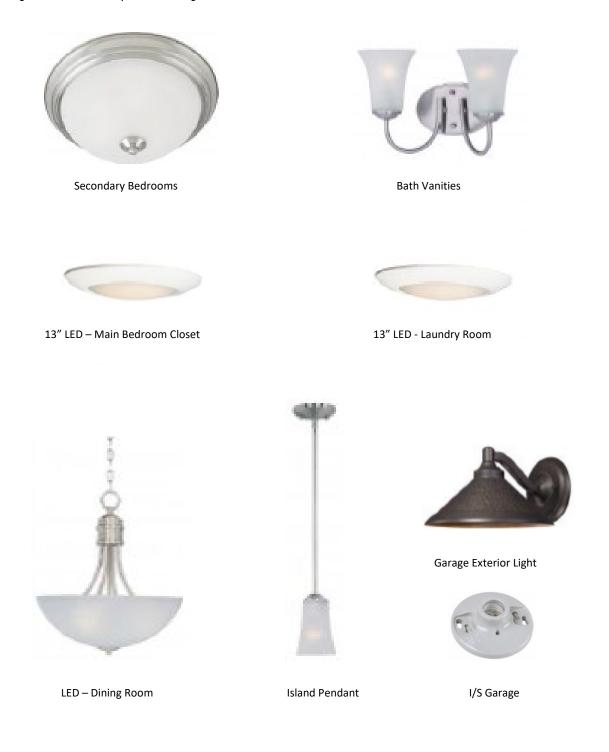

31017HS



24" SS BUILT IN DISHWASHER WHIRLPOOL – WDT730HAMZ

#### **Optional- Whirlpool Stainless Slide-in Electric Range**



30" SS SLIDE IN ELECTRIC RANGE WHIRLPOOL – WEE750HOHZ







#### **APPLIANCE SELECTIONS- continued**

**Optional- Whirlpool Side by Side Stainless Refrigerator** 



36" SS SIDE BY SIDE STANDARD DEPTH WATER FILTER WHIRLPOOL WWRS315SDHM







#### **APPLIANCE SELECTIONS- continued**

Optional- Whirlpool Top Load Washer & Front Load Dryer





TOP LOAD WASHER WHITE WHIRLPOOL - WWTW4855HW

FRONT LOAD DRYER WHITE WHIRLPOOL- WWED4850HW

#### **Optional- Whirlpool Front Load Washer & Dryer**



FRONT LOAD WASHER WHITE WHIRLPOOL - WFW8620HW



FRONT LOAD DRYER WHITE WHIRLPOOL - WED9620HW







#### **LIGHTING SELECTIONS**

#### Package A-Brushed Nickel/White Package







#### LIGHTING SELECTIONS-continued

Package B-Brushed Nickel/Mixed Package









#### LIGHTING SELECTIONS-continued

Optional- Ceiling Fan w/Light



Hunter Sentinel Brushed Nickel Ceiling Fan with Downlight







#### **DOOR & WINDOW SELECTIONS**



Standard: Painted Fiberglass Entry Door with Window



Standard: Two Panel Interior Door with Round Door Handle





Optional - Garage Door with Windows

Standard: 3-Way Drywall Wrap with Sill





#### **BUILT-IN SELECTIONS**



**OPTIONAL-Painted Bookshelves with Fireplace** 





OPTIONAL - Gas Fireplace with Tile Surround Standard: Wire Shelves in Pantry, Closets & Laundry





#### **COMPOSITE ROOFING**

### **IKO Cambridge Composite Roofing**



**Dual Brown** 



Dual Black



Cedar



Dual Grey







| <b>EXTERIOR BODY &amp;