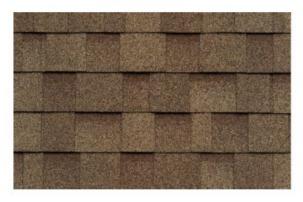

#### **COMPOSITE ROOFING**

### **IKO Cambridge Composite Roofing**

**Dual Brown** 

Dual Black

Cedar

Dual Grey

| <b>EXTERIOR BODY &amp; TRIM PAINT</b> |                             |                        |
|---------------------------------------|-----------------------------|------------------------|
|                                       |                             |                        |
| SW6134 Netsuke<br>Body                | SW7622 Homburg Gray<br>Body | SW6207 Retreat<br>Body |
|                                       |                             |                        |
| SW7068 Grizzle Gray<br>Body           | SW6148 Wool Skein<br>Body   | SW7506 Loggia<br>Body  |
|                                       |                             |                        |