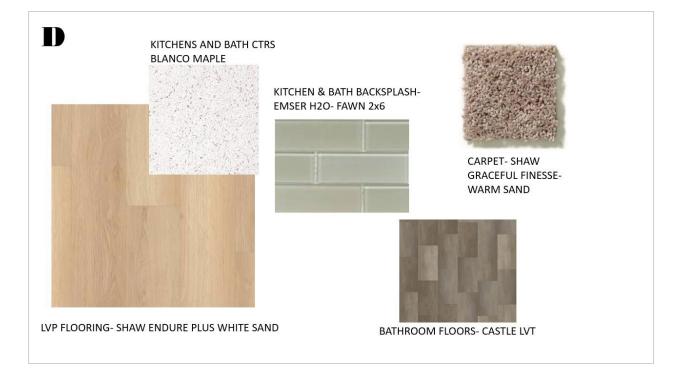

#### LAMINATE (LVP) FLOORING SELECTIONS

SHAW- ENDURA PLUS DRIFTWOOD

SHAW ENDURE PLUS- BOARDWALK

SHAW ENDURE PLUS WHITE SAND

#### LAMINATE (LVT) FLOORING SELECTIONS

BATHROOM FLOORS- CASTLE LVT

BATHROOM FLOORS- HEATHER LVT

#### **QUARTZ COUNTERTOPS**

**KITCHENS AND BATH** 

COSTENTINO BLANCO MAPLE

#### **KITCHEN & BATHROOM BACKSPLASH TILE SELECTIONS**

EMSER H2O - FAWN 2x6 KITCHEN & BATH BACKSPLASH

EMSER LUCENTE - MORNING FOG 3X6 KITCHEN & BATH BACKSPLASH

EMSER FLEX - FAWN MATTE 3X6 BATH BACKSPLASH

#### **CARPET SELECTIONS**

SHAW "GRACEFUL FINESSE" WHISPER

SHAW "GRACEFUL FINESSE" CHARCOAL

SHAW "GRACEFUL FINESSE" WARM SAND

SHAW "GRACEFUL FINESSE" STONE

Shaw Color View link