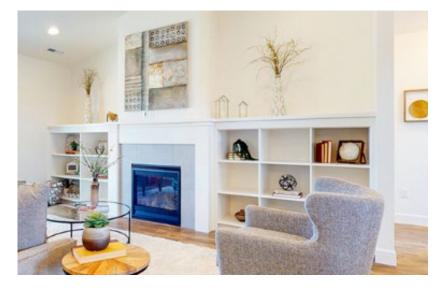

#### **BUILT-IN SELECTIONS**

**OPTIONAL-Painted Bookshelves with Fireplace** 

OPTIONAL - Gas Fireplace with Tile Surround Standard: Wire Shelves in Pantry, Closets & Laundry