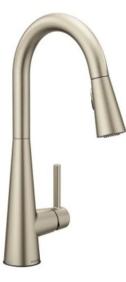

#### **PLUMBING FIXTURE SELECTIONS**

Standard-Moen Sleek Stainless Kitchen Sink Faucet:

Moen Single Hole Kitchen Faucet M7864SRS Spot Resistant Stainless

Standard- Moen Genta LX Stainless Bathroom Fixture Package: