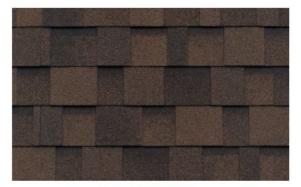

#### **COMPOSITE ROOFING**

### **IKO Cambridge Composite Roofing**

**Dual Brown** 

Dual Black

Cedar

Dual Grey

| <b>EXTERIOR BODY &amp; TRIM PAINT</b> |                             |                        |
|---------------------------------------|-----------------------------|------------------------|
|                                       |                             |                        |
| SW6134 Netsuke<br>Body                | SW7622 Homburg Gray<br>Body | SW6207 Retreat<br>Body |
|                                       |                             |                        |
| SW7068 Grizzle Gray<br>Body           | SW6148 Wool Skein<br>Body   | SW7506 Loggia<br>Body  |
|                                       |                             |                        |