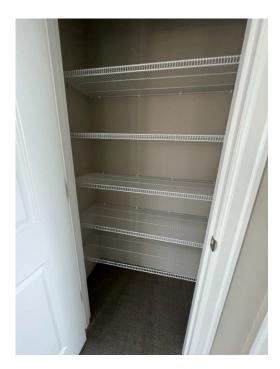

#### **BUILT-IN SELECTIONS**

**OPTIONAL-Painted Bookshelves with Fireplace** 

OPTIONAL - Gas Fireplace with Tile Surround Standard: Wire Shelves in Pantry, Closets & Laundry