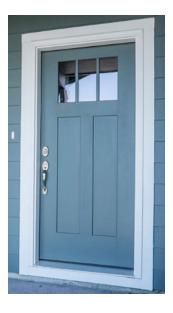

#### **DOOR & WINDOW SELECTIONS**

Standard: Painted Fiberglass Entry Door with Window

Standard: Two Panel Interior Door with Round Door Handle

Optional - Garage Door with Windows

Standard: 3-Way Drywall Wrap with Sill