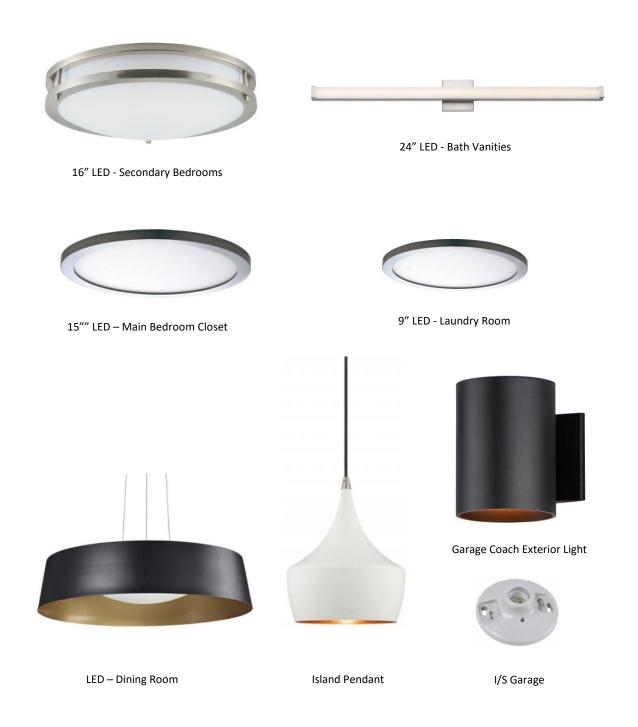

rlpool Stainless Slide-in Electric Range**



30" SS SLIDE IN ELECTRIC RANGE WHIRLPOOL – WEE750HOHZ







#### **APPLIANCE SELECTIONS- continued**

**Optional- Whirlpool Side by Side Stainless Refrigerator** 



36" SS SIDE BY SIDE STANDARD DEPTH WATER FILTER WHIRLPOOL WWRS315SDHM







#### **APPLIANCE SELECTIONS- continued**

Optional- Whirlpool Top Load Washer & Front Load Dryer





TOP LOAD WASHER WHITE WHIRLPOOL - WWTW4855HW

FRONT LOAD DRYER WHITE WHIRLPOOL- WWED4850HW

#### **Optional- Whirlpool Front Load Washer & Dryer**



FRONT LOAD WASHER WHITE WHIRLPOOL - WFW8620HW



FRONT LOAD DRYER WHITE WHIRLPOOL - WED9620HW







#### **LIGHTING SELECTIONS**

#### Package A-Brushed Nickel/White Package







#### LIGHTING SELECTIONS-continued

Package B-Brushed Nickel/Mixed Package









#### LIGHTING SELECTIONS-continued

Optional- Ceiling Fan w/Light



Hunter Sentinel Brushed Nickel Ceiling Fan with Downlight







#### **DOOR & WINDOW SELECTIONS**



Standard: Painted Fiberglass Entry Door with Window



Standard: Two Panel Interior Door with Round Door Handle





Optional - Garage Door with Windows

Standard: 3-Way Drywall Wrap with Sill





#### **BUILT-IN SELECTIONS**



**OPTIONAL-Painted Bookshelves with Fireplace** 





OPTIONAL - Gas Fireplace with Tile Surround Standard: Wire Shelves in Pantry, Closets & Laundry





#### **COMPOSITE ROOFING**

### **IKO Cambridge Composite Roofing**



**Dual Brown** 



Dual Black



Cedar



Dual Grey







| <b>EXTERIOR BODY &amp; TRIM PAINT</b> |                             |                        |
|--------