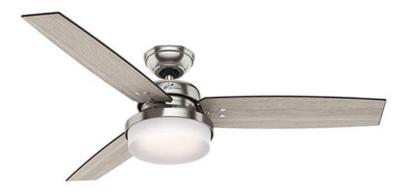

#### LIGHTING SELECTIONS-continued

Optional- Ceiling Fan w/Light

Hunter Sentinel Brushed Nickel Ceiling Fan with Downlight