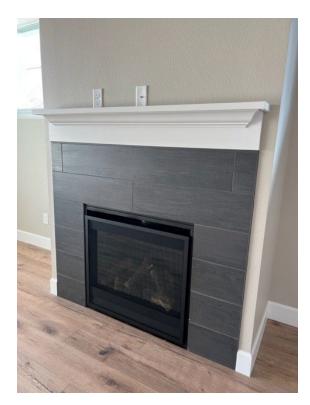

#### **FIRPLACE TILE SELECTIONS**

Emser "Cassero" 12x24 Black, Gray, White

Emser "Connect" 6x24 Coal, Gray, White

Emser "Rift" 16 x 47 Buff, Gray, White

#### **BUILT-IN SELECTIONS**

**OPTIONAL-Painted Bookshelves with Fireplace** 

OPTIONAL - Gas Fireplace with Tile Surround Standard: Wire Shelves in Pantry, Closets & Laundry