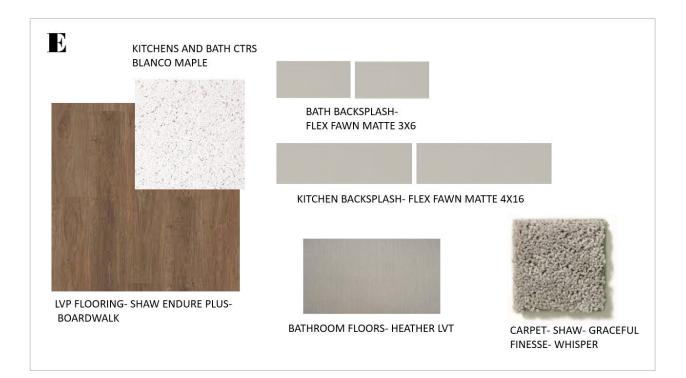

#### LAMINATE (LVP) FLOORING SELECTIONS

SHAW- ENDURA PLUS DRIFTWOOD

SHAW ENDURE PLUS- BOARDWALK

SHAW ENDURE PLUS WHITE SAND

#### LAMINATE (LVT) FLOORING SELECTIONS

BATHROOM FLOORS- CASTLE LVT

BATHROOM FLOORS- HEATHER LVT

#### **QUARTZ COUNTERTOPS**

**KITCHENS AND BATH** 

COSTENTINO BLANCO MAPLE

#### **KITCHEN & BATHROOM BACKSPLASH TILE SELECTIONS**

EMSER H2O - FAWN 2x6 KITCHEN & BATH BACKSPLASH

EMSER LUCENTE - MORNING FOG 3X6 KITCHEN & BATH BACKSPLASH

EMSER FLEX - FAWN MATTE 3X6 BATH BACKSPLASH

EMSER FLEX - FAWN MATTE 4X16 KITCHEN BACKSPLASH

EMSER FLEX - TAUPE MATTE 4X16 KITCHEN & BATH BACKSPLASH EMSER FLEX - WHITE MATTE 4X16 KITCHEN & BATH BACKSPLASH

EMSER FLEX FAWN MATTE 3X6 KITCHEN & BATH BACKSPLASH

#### **CARPET SELECTIONS**

SHAW "GRACEFUL FINESSE" WHISPER

SHAW "GRACEFUL FINESSE" CHARCOAL

SHAW "GRACEFUL FINESSE" WARM SAND

SHAW "GRACEFUL FINESSE" STONE

Shaw Color View link