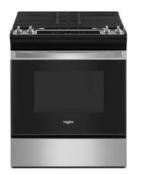

#### **APPLIANCE SELECTIONS**

Standard- Whirlpool Free Standing Stainless Gas Range Package:

24" SS BUILT IN DISHWASHER WHIRLPOOL - WWDF331PAHS

30" SS FREESTANDING GAS RANGE WHIRLPOOL - WWFG525SOLS 30" SS OTR MICROWAVE WHIRLPOOL - WWMH31017HS