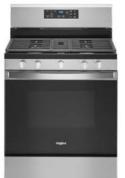

#### **APPLIANCE SELECTIONS**

Standard- Whirlpool Free Standing Stainless Gas Range Package:

24" SS BUILT IN DISHWASHER WHIRLPOOL - WWDF331PAHS

30" SS FREESTANDING GAS RANGE WHIRLPOOL - WWFG525SOLS 30" SS OTR MICROWAVE WHIRLPOOL - WWMH31017HS