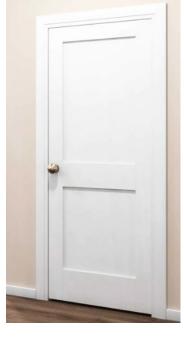

#### **DOOR & WINDOW SELECTIONS**

Standard: Painted Fiberglass Entry Door with Window

Standard: Two Panel Interior Door with Round Door Handle

Optional - Garage Door with Windows

Standard: 3-Way Drywall Wrap with Sill