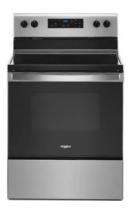

#### **Optional- Whirlpool Free Standing Stainless Electric Range**

30" SS FREESTANDING ELECTRIC RANGE W**HIRLPOOL - WWEG515S0JS** 