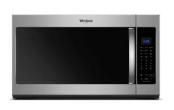

#### **APPLIANCE SELECTIONS**

Standard- Whirlpool Free Standing Stainless Gas Range Package:

24" SS BUILT IN DISHWASHER WHIRLPOOL - WWDF331PAHS

30" SS FREESTANDING GAS RANGE WHIRLPOOL - WWFG525SOLS 30" SS OTR MICROWAVE WHIRLPOOL - WWMH31017HS