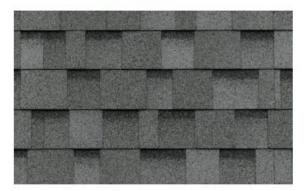

#### **COMPOSITE ROOFING**

### **IKO Cambridge Composite Roofing**

**Dual Brown** 

Dual Black

Cedar

Dual Grey

| <b>EXTERIOR BODY &amp; TRIM PAINT</b> |                             |                        |
|---------------------------------------|-----------------------------|------------------------|
|                                       |                             |                        |
| SW6134 Netsuke<br>Body                | SW7622 Homburg Gray<br>Body | SW6207 Retreat<br>Body |
|                                       |                             |                        |
| SW7068 Grizzle Gray<br>Body           | SW6148 Wool Skein<br>Body   | SW7506 Loggia<br>Body  |
|                                       |                             |                        |