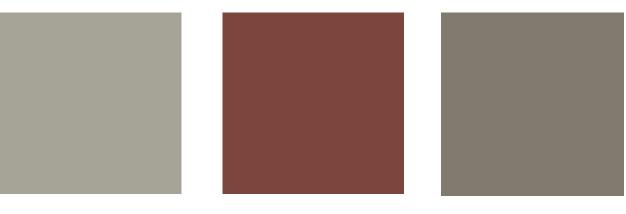

### **IKO Cambridge Composite Roofing**

**Dual Brown** 

Dual Black

Cedar

Dual Grey

| <b>EXTERIOR BODY &amp; TRIM PAINT</b> |                             |                        |
|---------------------------------------|-----------------------------|------------------------|
|                                       |                             |                        |
| SW6134 Netsuke<br>Body                | SW7622 Homburg Gray<br>Body | SW6207 Retreat<br>Body |
|                                       |                             |                        |
| SW7068 Grizzle Gray<br>Body           | SW6148 Wool Skein<br>Body   | SW7506 Loggia<br>Body  |
|                                       |                             |                        |

SW7649 Silverplate Body SW7016 Mindful Gray Body SW7045 Intellectual Gray Body

#### **EXTERIOR BODY & TRIM PAINT**

SW2821 Downing Stone Body

SW7591 Red Barn Body

SW7046 Anonymous Body

SW7005 Pure White Trim