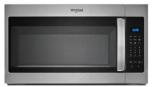

#### **APPLIANCE SELECTIONS**

Standard- Whirlpool Free Standing Stainless Gas Range Package:

24" SS BUILT IN DISHWASHER WHIRLPOOL - WWDF331PAHS

30" SS FREESTANDING GAS RANGE WHIRLPOOL - WWFG525SOLS 30" SS OTR MICROWAVE WHIRLPOOL - WWMH31017HS