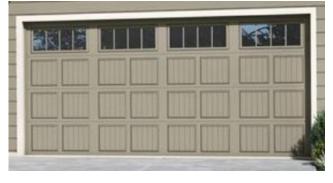

#### **DOOR & WINDOW SELECTIONS**

Standard: Painted Fiberglass Entry Door with Window

Standard: Two Panel Interior Door with Round Door Handle

Optional - Garage Door with Windows

Standard: 3-Way Drywall Wrap with Sill