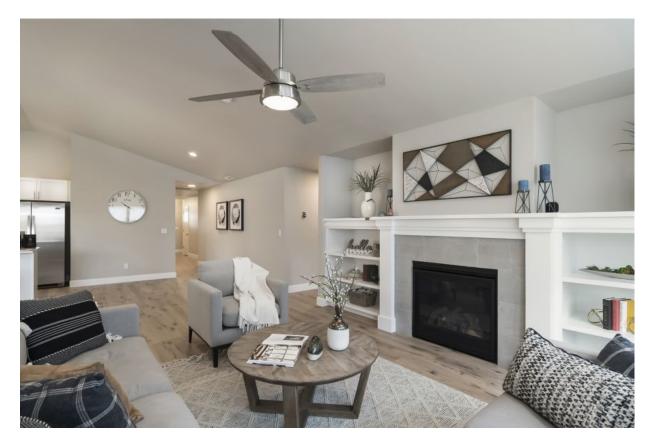

#### **BUILT-IN SELECTIONS**

**OPTIONAL-Painted Bookshelves with Fireplace** 

OPTIONAL - Gas Fireplace with Tile Surround Standard: Wire Shelves in Pantry, Closets & Laundry